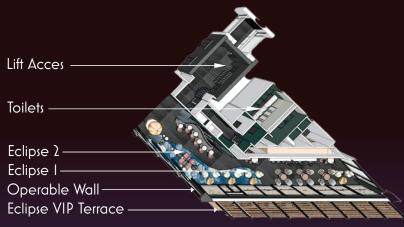

# **Floorplan**

|                         | Eclipse 1 | Eclipse 1 & 2 |
|-------------------------|-----------|---------------|
| Reception               | 80        | 125           |
| Theatre                 | 50        |               |
| Boardroom               | 21        |               |
| Seated Dinner (I table) | 30        |               |
| (Min) Height            | 2.5       | 2.5           |
| (Max) Height            | 3.5       | 3.5           |
| (Min) Height Foot       | 27        | 27            |
| (Max) Height Foot       | 37        | 37            |
| Square Meter            | 85.7      | 126           |
| Square Feet             | 920       | 1355          |