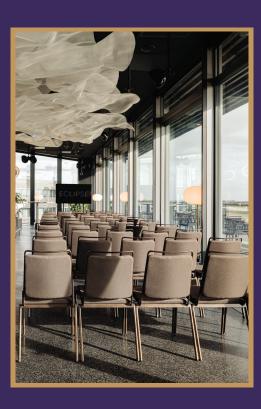

# **Floorplan**

|                         | Eclipse 1 | Eclipse 1 & 2 |
|-------------------------|-----------|---------------|
| Reception               | 80        | 125           |
| Theatre                 | 50        |               |
| Boardroom               | 21        |               |
| Seated Dinner (I table) | 30        |               |
| (Min) Height            | 2.5       | 2.5           |
| (Max) Height            | 3.5       | 3.5           |
| (Min) Height Foot       | 27        | 27            |
| (Max) Height Foot       | 37        | 37            |
| Square Meter            | 85.7      | 126           |
| Square Feet             | 920       | 1355          |

# **Private Event Space**

Envision hosting your high-styled event at Eclipse where privacy comes together with innovative design and creativity transcending the ordinary. Tailor your event to perfection from branding to a private DJ. The modern design, cloud-shaped installations, and luminous projections complemented with a secluded terrace guarantee an excellent all-round experience.