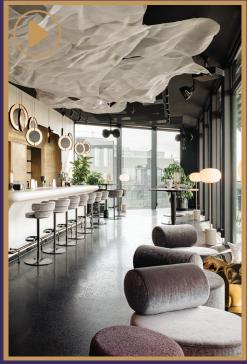

## **WELCOME TO ECLIPSE**

Eclipse is a private cocktail bar, lounge, and terrace situated in the heart of Amsterdam with an exquisite view of the city skyline. This exclusive event space is the perfect location to host high society events, luxury brand launches, creative pop-up experiences, and decadent private parties up to 125 individuals.

# **Private Event Space**

Envision hosting your high-styled event at Eclipse where privacy comes together with innovative design and creativity transcending the ordinary. Tailor your event to perfection from branding to a private DJ. The modern design, cloud-shaped installations, and luminous projections complemented with a secluded terrace guarantee an excellent all-round experience.