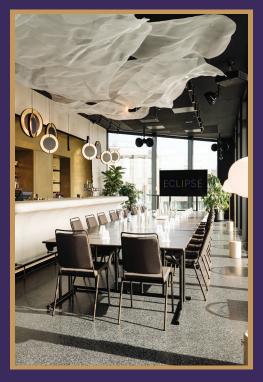

## **WELCOME TO ECLIPSE**

Eclipse is a private cocktail bar, lounge, and terrace situated in the heart of Amsterdam with an exquisite view of the city skyline. This exclusive event space is the perfect location to host high society events, luxury brand launches, creative pop-up experiences, and decadent private parties up to 125 individuals.

# **Private Event Space**

Envision hosting your high-styled event at Eclipse where privacy comes together with innovative design and creativity transcending the ordinary. Tailor your event to perfection from branding to a private DJ. The modern design, cloud-shaped installations, and luminous projections complemented with a secluded terrace guarantee an excellent all-round experience.

- Exclusive location
- Luxurious interior design
- Private bar & bartenders
- Private terrace
- Private DJ (upon request)
- Own branding possibilities
- Branded experience elevator opportunities